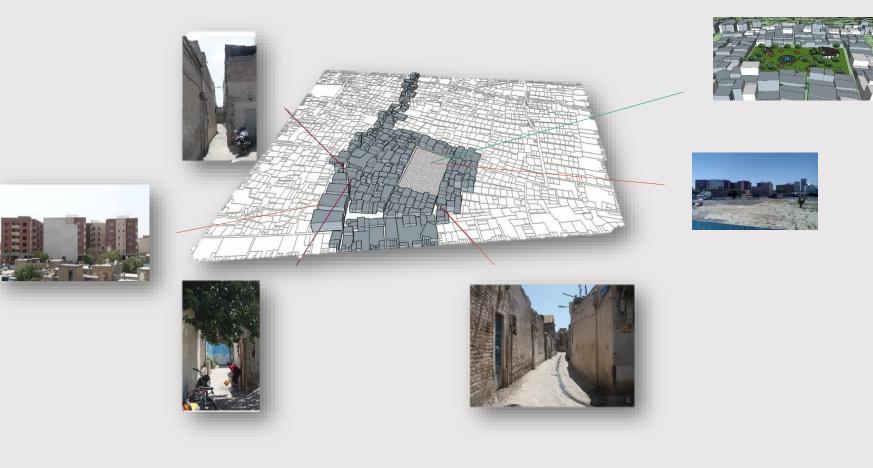

# Sirus

Final Project Bachelor's Degree Year: 2017 Software: Auto CAD, Sketch Up Teammates: individual Description: 3-D modeling of the historical neighborhood of Sirus and designing a public green space for the only open area of the neighborhood instead of the governmental plan for building a residential complex inappropriate for the density and cultural lifestyle of the neighborhood