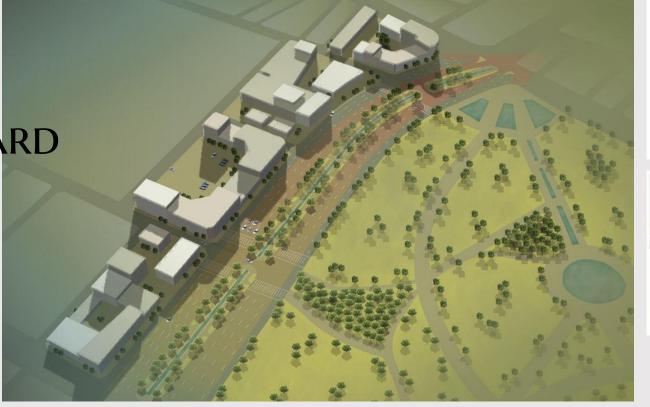

#### Mojan Najafzadeh

Description: 3-D modeling of southern blocks of Keshavarz boulevard and producing the map of floor land-use of bulidings

Gale and son

J.

Class: Computer Graphics Year: 2016 Software: Auto CAD, Adobe Illustrator Teammates: Sanam Mirza-Ahmadi, Samin Babaian Description: 3-D modeling of southern blocks of Keshavarz boulevard