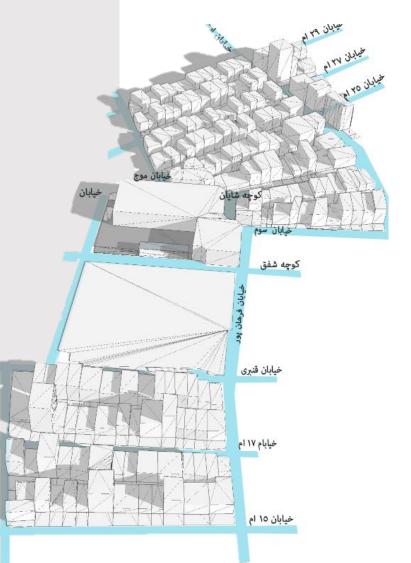

#### Mojan Najafzadeh

Description: 3-D modeling of southern blocks of Keshavarz boulevard and producing the map of floor land-use of bulidings

Gale and son

J.

Class: Computer Graphics Year: 2016 Software: Auto CAD, Adobe Illustrator Teammates: Sanam Mirza-Ahmadi, Samin Babaian Description: 3-D modeling of southern blocks of Keshavarz boulevard