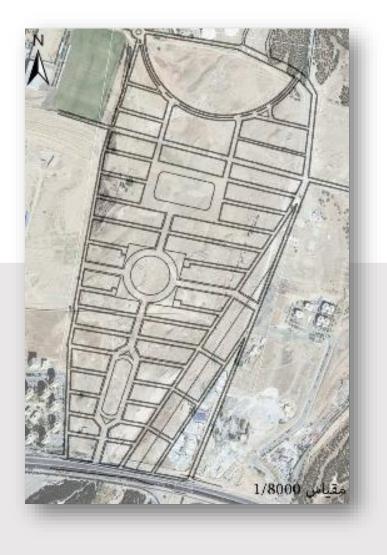

### OZGUL

Class: Studio 5

Year: 2018

Software: Auto CAD, Google Earth

Teammates: Sara Ahmadzadeh

Description: Proposing and evaluating the design alternatives for a brown land-use in Ozgul neighborhood, and producing the plan of street networks of the approved alternative

Class: Studio 5

Year: 2018

Software: Auto CAD, Google Earth

Teammates: Sara Ahmadzadeh

Description: Geo-mapping of the project land

OZGUL

# Ozgul

Class: Studio 5

Year: 2018

Software: Auto CAD

Teammates: Sara Ahmadzadeh

Description: Land preparation map