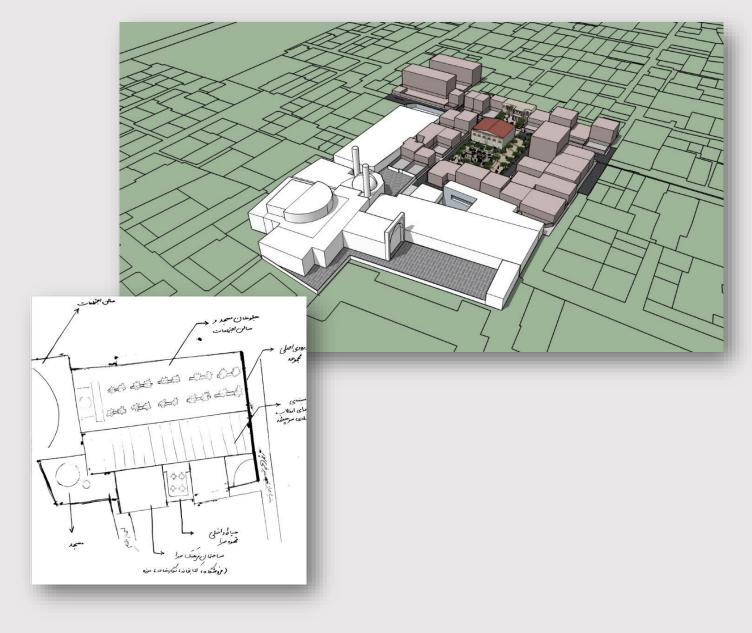

### BAHARESTAN

Class: Studio 4

Year: 2017

Software: Auto CAD, Sketch Up

Teammates: individual

Description: Analyzing the activities of the Baharestan Mosque and its impacts on the physical and land-use quality of the rest of the neighborhood

### BAHARESTAN

Class: Studio 4 Year: 2017 Software: Auto CAD, Sketch Up Teammates: individual Description: designing a neighborhood center for increasing the inclusiveness and strengthening the sense of belonging in Baharestan neighborhood-This plan has an advantage of conserving one of the old cultural buildings in the historic Baharestan that is prone to being demolished