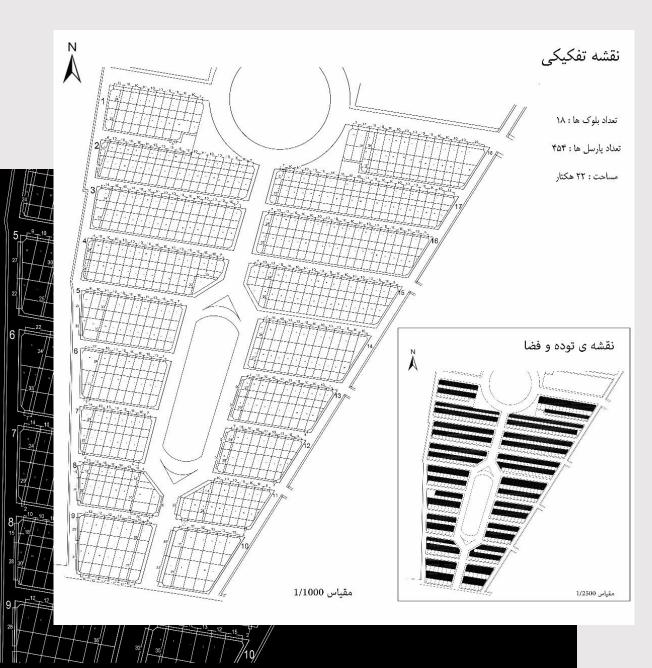

### OZGUL

Class: Studio 5

Year: 2018

Software: Auto CAD, Google Earth

Teammates: Sara Ahmadzadeh

Description: Proposing and evaluating the design alternatives for a brown land-use in Ozgul neighborhood, and producing the plan of street networks of the approved alternative

Class: Studio 5

Year: 2018

Software: Auto CAD, Google Earth

Teammates: Sara Ahmadzadeh

Description: Geo-mapping of the project land

OZGUL