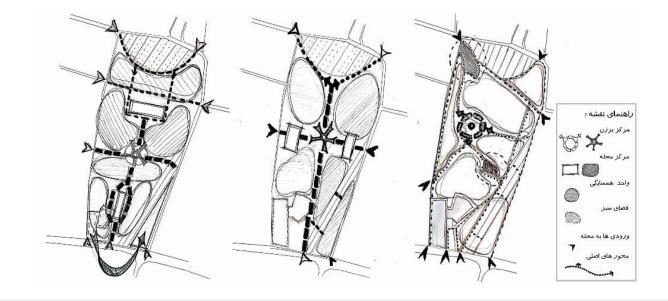

### BAHARESTAN

Class: Studio 4 Year: 2017 Software: Auto CAD, Sketch Up Teammates: individual Description: designing a neighborhood center for increasing the inclusiveness and strengthening the sense of belonging in Baharestan neighborhood-This plan has an advantage of conserving one of the old cultural buildings in the historic Baharestan that is prone to being demolished