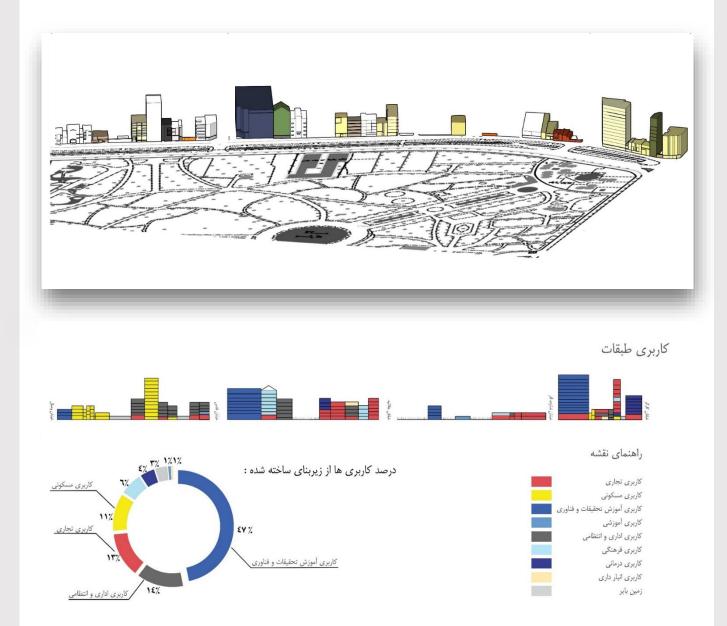

#### Mojan Najafzadeh

Description: 3-D modeling of southern blocks of Keshavarz boulevard and producing the map of floor land-use of bulidings

Gale and son

J.

Class: Computer Graphics Year: 2016 Software: Auto CAD, Adobe Illustrator Teammates: Sanam Mirza-Ahmadi, Samin Babaian Description: 3-D modeling of southern blocks of Keshavarz boulevard